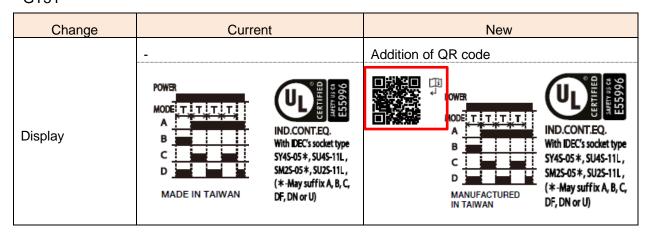

## 2. Modification details

GT3

| Change             | Current                                                                                                                                                                                                                                                                                                                                                                 | New                                                                                                                                                                                                                                                                                                                                                                                                                          |  |
|--------------------|-------------------------------------------------------------------------------------------------------------------------------------------------------------------------------------------------------------------------------------------------------------------------------------------------------------------------------------------------------------------------|------------------------------------------------------------------------------------------------------------------------------------------------------------------------------------------------------------------------------------------------------------------------------------------------------------------------------------------------------------------------------------------------------------------------------|--|
| Printing method    | Silk printing                                                                                                                                                                                                                                                                                                                                                           | Laser marking                                                                                                                                                                                                                                                                                                                                                                                                                |  |
| Printing surface   | Тор                                                                                                                                                                                                                                                                                                                                                                     | Top and bottom                                                                                                                                                                                                                                                                                                                                                                                                               |  |
| Instruction manual | Shipped with the products                                                                                                                                                                                                                                                                                                                                               | No longer be shipped with the products (can be downloaded from QR code on the product)                                                                                                                                                                                                                                                                                                                                       |  |
|                    | -                                                                                                                                                                                                                                                                                                                                                                       | Display change of standard and addition of QR code                                                                                                                                                                                                                                                                                                                                                                           |  |
| Display            | TOP  IDEC ELECTRONIC TIMER  UL Listed when used in combination with IDEC's DIPLEP-OR* type socket.  (*-may be followed by suffix letter A.B.C or U)  SEE INSTRUCTION SHEET FOR TIME RANGE.  6 5 7 (~)  8 2 (~)  TYPE: G T 3 A - 1 A F 2 0  CONTACT RATING: 5A (RES.) 120VAC/30VDC 3A (RES.) 240VAC  POWER: 100-240VAC (50/60Hz) IDEC CORPORATION MANUFACTURED IN TAIWAN | TOP  IDEC ELECTRONIC TIMER  TYPE: GT3A-1AF20 CONTACT RATING: 5A (RES.) 120VAC/30VDC 3A (RES.) 240VAC POWER: 100-240VAC (60/60Hz)  UL Listed when used in combination with IDEC's SR2P-06 * type socket. (*e-may be followed by suffix letter A. B. C. or U) - Conductor Temperature Rating 60°C min Use No.14AWG to No.18AWG, Copper conductors only Terminal Torqure 1.0 to 1.3 N·m. Use in Pollution Degree 2 environment. |  |