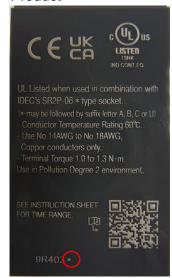

## 2. Modification details

GT3

| Change             | Current                                                                                                                                                                                                                                                                                                                                                                 | New                                                                                                                                                                                                                                                                                                                                                                                                                          |  |
|--------------------|-------------------------------------------------------------------------------------------------------------------------------------------------------------------------------------------------------------------------------------------------------------------------------------------------------------------------------------------------------------------------|------------------------------------------------------------------------------------------------------------------------------------------------------------------------------------------------------------------------------------------------------------------------------------------------------------------------------------------------------------------------------------------------------------------------------|--|
| Printing method    | Silk printing                                                                                                                                                                                                                                                                                                                                                           | Laser marking                                                                                                                                                                                                                                                                                                                                                                                                                |  |
| Printing surface   | Тор                                                                                                                                                                                                                                                                                                                                                                     | Top and bottom                                                                                                                                                                                                                                                                                                                                                                                                               |  |
| Instruction manual | Shipped with the products                                                                                                                                                                                                                                                                                                                                               | No longer be shipped with the products (can be downloaded from QR code on the product)                                                                                                                                                                                                                                                                                                                                       |  |
|                    | -                                                                                                                                                                                                                                                                                                                                                                       | Display change of standard and addition of QR code                                                                                                                                                                                                                                                                                                                                                                           |  |
| Display            | TOP  IDEC ELECTRONIC TIMER  UL Listed when used in combination with IDEC's DIPLEP-OR* type socket.  (*-may be followed by suffix letter A.B.C or U)  SEE INSTRUCTION SHEET FOR TIME RANGE.  6 5 7 (~)  8 2 (~)  TYPE: G T 3 A - 1 A F 2 0  CONTACT RATING: 5A (RES.) 120VAC/30VDC 3A (RES.) 240VAC  POWER: 100-240VAC (50/60Hz) IDEC CORPORATION MANUFACTURED IN TAIWAN | TOP  IDEC ELECTRONIC TIMER  TYPE: GT3A-1AF20 CONTACT RATING: 5A (RES.) 120VAC/30VDC 3A (RES.) 240VAC POWER: 100-240VAC (60/60Hz)  UL Listed when used in combination with IDEC's SR2P-06 * type socket. (*e-may be followed by suffix letter A. B. C. or U) - Conductor Temperature Rating 60°C min Use No.14AWG to No.18AWG, Copper conductors only Terminal Torqure 1.0 to 1.3 N·m. Use in Pollution Degree 2 environment. |  |

#### 5. Identification

Modified products will have an identification dot displayed at the end of the lot number on their product case and product.

#### <Product case>

<Product>

This identification letter will be used with modified products made until June 2024.