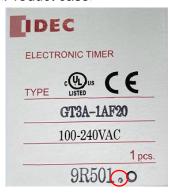

#### 5. Identification

Modified products will have an identification dot displayed at the end of the lot number on their product case and product.

#### <Product case>

<Product>

This identification letter will be used with modified products made until June 2024.